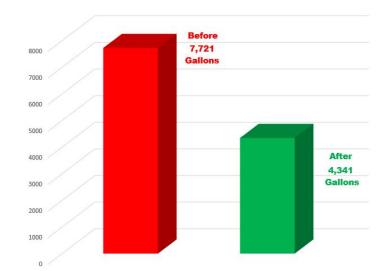

## 43.78% Average Reduction in Consumption

(March 15'- May 15' compared to March 16' - May 16')

**Month vs Month** 

Average Daily Consumption Rate Before and After Installation