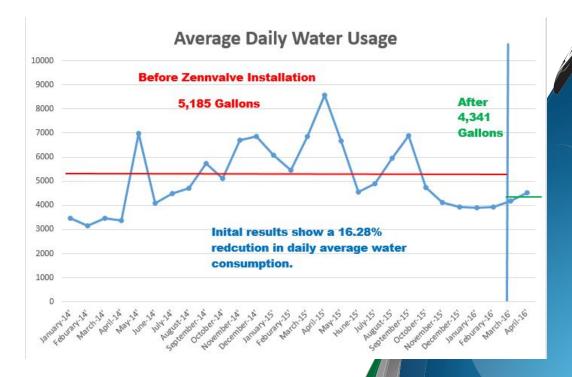

## Measurement & Savings Verification

**Commercial Retail Center** 

Since installing (1) 2" **ECO Flow Management** Device with ZennValve LLC, on March 1st, 2016, the property has realized a 16.28% reduction in water consumption compared to the 25 month preinstallation daily average from January 2014 through February 2016. ZennValve installed one 2" ECO FMD on the domestic water line that services the commercial retail center.