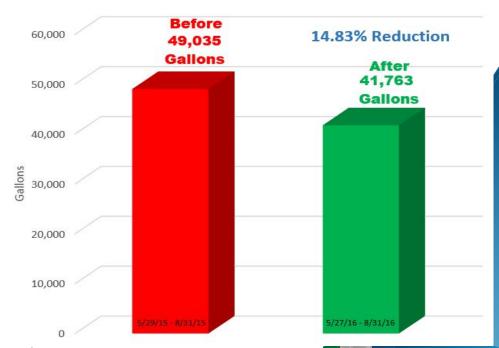

## **14.83% Reduction in Daily Average Consumption** (June - Aug 2015 vs June - Aug 2016)

Since installing (1) 4" **Flow Management Device** with Zennergy LLC, on May **21st 2016 the property** has realized a 14.83% decrease in the daily average water consumption for the months of June - Aug 2016 compared to June -Aug 2015. Additionally, the property has seen a 6.40% reduction in daily average water consumption compared to the 17 month preinstallation daily average from November 2014 through May 2016.