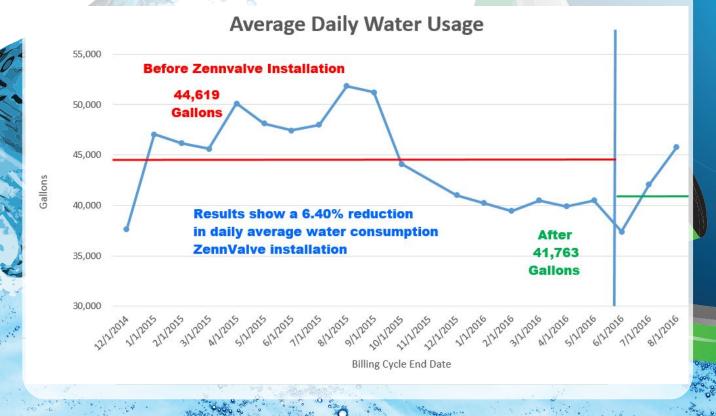

## **14.83% Reduction in Daily Average Consumption** (June - Aug 2015 vs June - Aug 2016)

Since installing (1) 4" **Flow Management Device** with Zennergy LLC, on May **21st 2016 the property** has realized a 14.83% decrease in the daily average water consumption for the months of June - Aug 2016 compared to June -Aug 2015. Additionally, the property has seen a 6.40% reduction in daily average water consumption compared to the 17 month preinstallation daily average from November 2014 through May 2016.

## 6.04% Reduction in Daily Average Consumption